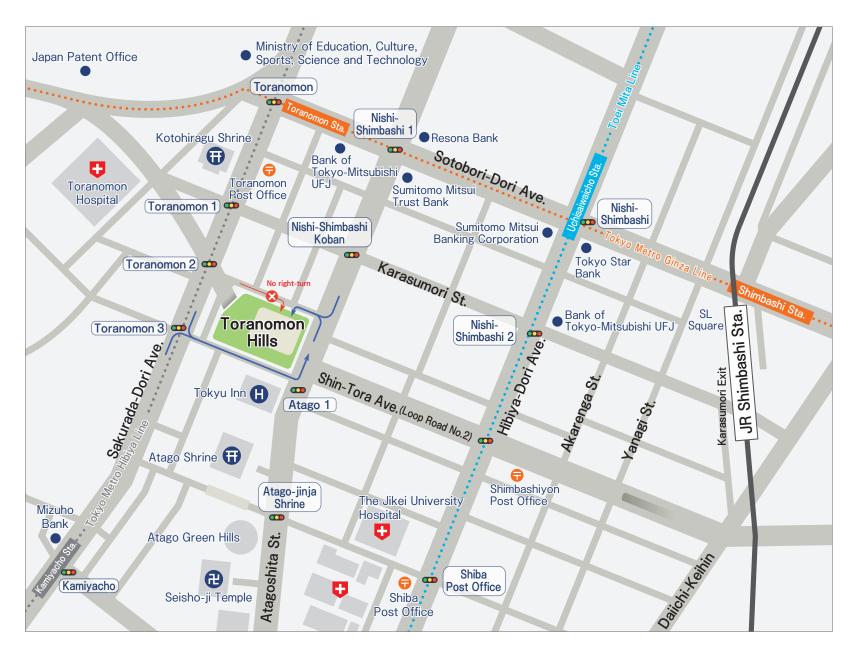

## Access to Toranomon Hills Forum by Car

## Adress

Toranomon Hills Mori Tower 5th Floor, 1-23-3 Toranomon Minato-ku. Tokyo 105-6305

## Access by car

- Approx. 5 minutes from Shimbashi Station
- Approx. 10 minutes from Tokyo Station
- Approx. 30 minutes from Haneda Airport
- Approx. 90 minutes from Narita Airport
- Access from Yokohama and Haneda direction Approx. 5 minutes from Shiodome exit of Shuto Expressway
- Access from Ikebukuro, Shinjuku and Narita direction Approx. 5 minutes from Kasumigaseki exit of Shuto Expressway
- Entry from the Toranomon 2-chome intersection is not allowed, as a right turn into the parking area of Toranomon Hills is prohibited.